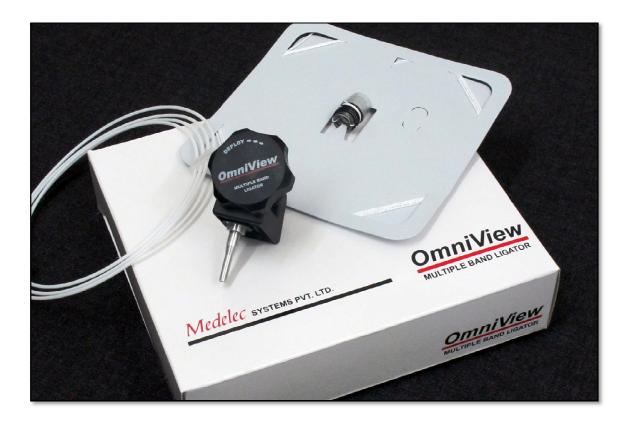

# **MULTIPLE BAND LIGATOR SET**

A variceal ligation system used for endoscopic ligation of esophageal varices, at or above the gastroesophageal junction.

This product is supplied non-sterile and intended for single use only.

### **CONSISTING OF**

The product consists of:

- Ligator cartridge with ultra-clear, wide view polycarbonate barrel preloaded with 6 high quality elastomeric bands.
- Deployment handle, with an ultra smooth 'one-way' movement, for reliable band deployment.
  - CAUTION: The elastomeric bands are made of natural rubber latex.
- Loading catheter
- o Irrigation needle

#### **PACKAGING INFORMATION**

One set per Tray.